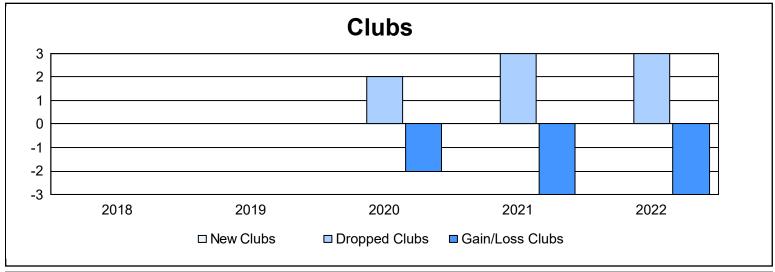

District 104 E As of June 2022 Cumulative

| Year      | New<br>Clubs | Dropped<br>Clubs | Gain/<br>Loss<br>Clubs | New<br>Members | Charter<br>Members | Reinstate<br>Members | Transfer<br>Members | Total<br>Member<br>Added | Total<br>Members<br>Dropped | Gain/<br>Loss<br>Members |
|-----------|--------------|------------------|------------------------|----------------|--------------------|----------------------|---------------------|--------------------------|-----------------------------|--------------------------|
| 2017-2018 | 0            | 0                | 0                      | 140            | 7                  | 2                    | 47                  | 196                      | 217                         | -21                      |
| 2018-2019 | 0            | 0                | 0                      | 119            | 3                  | 4                    | 20                  | 146                      | 177                         | -31                      |
| 2019-2020 | 0            | 2                | -2                     | 83             | 5                  | 6                    | 41                  | 135                      | 200                         | -65                      |
| 2020-2021 | 0            | 3                | -3                     | 40             | 2                  | 1                    | 13                  | 56                       | 195                         | -139                     |
| 2021-2022 | 0            | 3                | -3                     | 79             | 12                 | 2                    | 18                  | 111                      | 265                         | -154                     |
| Average   | 0            | 2                | -2                     | 92             | 6                  | 3                    | 28                  | 129                      | 211                         | -82                      |