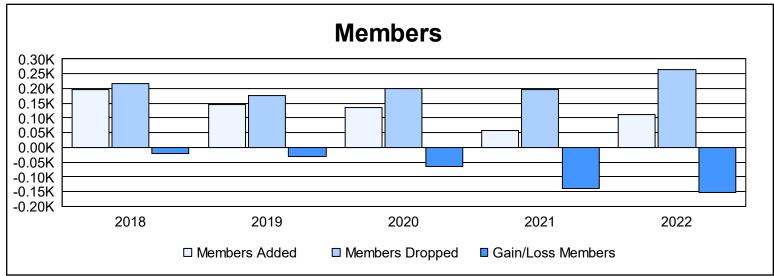

District 104 E As of June 2022 Cumulative

| Year      | New<br>Clubs | Dropped<br>Clubs | Gain/<br>Loss<br>Clubs | New<br>Members | Charter<br>Members | Reinstate<br>Members | Transfer<br>Members | Total<br>Member<br>Added | Total<br>Members<br>Dropped | Gain/<br>Loss<br>Members |
|-----------|--------------|------------------|------------------------|----------------|--------------------|----------------------|---------------------|--------------------------|-----------------------------|--------------------------|
| 2017-2018 | 0            | 0                | 0                      | 140            | 7                  | 2                    | 47                  | 196                      | 217                         | -21                      |
| 2018-2019 | 0            | 0                | 0                      | 119            | 3                  | 4                    | 20                  | 146                      | 177                         | -31                      |
| 2019-2020 | 0            | 2                | -2                     | 83             | 5                  | 6                    | 41                  | 135                      | 200                         | -65                      |
| 2020-2021 | 0            | 3                | -3                     | 40             | 2                  | 1                    | 13                  | 56                       | 195                         | -139                     |
| 2021-2022 | 0            | 3                | -3                     | 79             | 12                 | 2                    | 18                  | 111                      | 265                         | -154                     |
| Average   | 0            | 2                | -2                     | 92             | 6                  | 3                    | 28                  | 129                      | 211                         | -82                      |